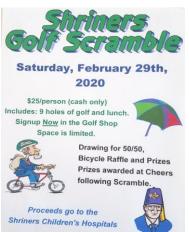

FEB. 14 - CRAFT FAIR

FEB. 16 - MARDI GRAS PARADE AND DANCE

FEB. 18 - NIGHT GOLF

FEB. 20 - NEBRASKA BREAKFAST

FEB. 22 - QUILTERS RAFFLE IN-PARK CRAFT FAIR

FEB. 23 - CANADA FEST

FEB. 29 - SHRINER'S GOLF TOURNAMENT